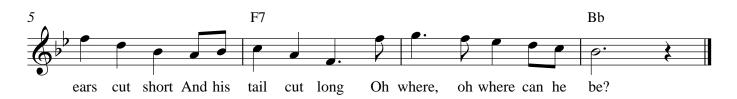

## Oh Where, Oh Where, Has My Little Dog Gone

www.franzdorfer.com

Oh where, oh where Has my lit-tle dog gone? Oh where, oh where can he be? With his

Oh where, oh where
Has my little dog gone?
Oh where, oh where can he be?
With his ears cut short
And his tail cut long
Oh where, oh where can he be?
I think he went down
To the building site
To see what he could see
And in his mouth
Was a globe so bright
I wonder what could it be